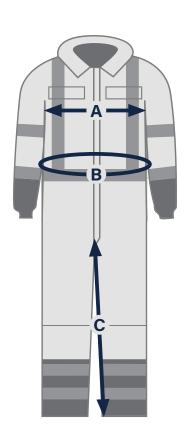

## ANSI Type R Class 3 Extreme Cold Coverall with X-Back

|   | S     | M     | L     | XL    | 2XL   | 3XL   | 4XL   | 5XL   |
|---|-------|-------|-------|-------|-------|-------|-------|-------|
| Α | 36    | 38    | 40    | 42    | 44    | 46    | 48    | 50    |
| В | 30-32 | 32-34 | 34-36 | 36-38 | 38-40 | 40-42 | 42-44 | 44-46 |
| С | 29    | 30    | 30    | 30    | 30    | 30    | 30    | 30    |

## **How to Measure:**

**CHEST (A):** Standing naturally, measure around the fullest part of the chest and shoulder, under the arms with your arms at resting position.

**WAIST (B):** Measure over undergarments at the natural waistline (usually approx. 0.4in below the navel).

**INSEAM (C):** Measure from crotch to floor, with shoes.